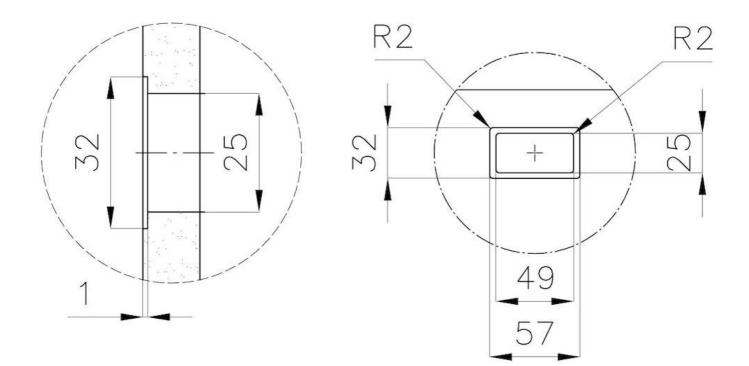

## DETTAGLIO PER TROPPO PIENO / OVERFLOW DETAILS

### FEATURES

| Gun Metal                       | The Gun Metal finish is obtained by treating steel with a physical process called PVD (Phisical Vacuum Deposition) which deposits particles of noble metals on the surface. The result is a unique and refined aesthetic effect, and an improvement of the mechanical properties of the steel which is more resistant to impact and scratches. |
|---------------------------------|------------------------------------------------------------------------------------------------------------------------------------------------------------------------------------------------------------------------------------------------------------------------------------------------------------------------------------------------|
| PHANTOM BASE - 20 mm            | The Phantom BASE sink's bottoms are specifically engineered to be coupled with sinks made out of slabs. The perimetric trough makes for a simple and perfect installation. This version of Phantom BASE is meant for slabs of 20mm thickness.                                                                                                  |
| PHANTOM BASE WITHOUT<br>WELDING | The steel bottom Phantom BASE solves the problem of water draining of slab sinks, because<br>the slope built into the moulded bottom ensures perfect draining. The radius and sloped profile<br>of Phantom BASE guarantee great practicality and hygiene in everyday cleaning.                                                                 |
| High thickness                  | 1mm thick steel. A significant thickness, which guarantees the maximum sturdiness and durability.                                                                                                                                                                                                                                              |
| Perimetral overflow             | The overflow is always a security on the Foster sinks that prevents the overflow of water in case of oversights. The perimeter drain solution improves aesthetics thanks to its square and essential shape.                                                                                                                                    |