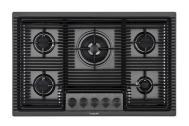

#### **RECOMMENDED PAIRINGS**

Cooker hob Milanello Gun Metal 5F 7682 006

Mixer Tap Omega Plus Gun Metal 8498 856