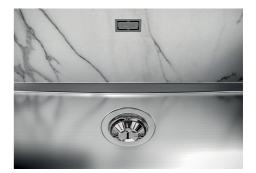

| Waste fitting | 3,5" drain             |
|---------------|------------------------|
| Notes:        | For 20 mm thick sheets |
|               |                        |