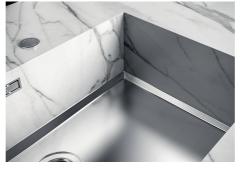

### FEATURES

| Gun Metal                       | The Gun Metal finish is obtained by treating steel with a physical process called PVD (Phisical Vacuum Deposition) which deposits particles of noble metals on the surface. The result is a unique and refined aesthetic effect, and an improvement of the mechanical properties of the steel which is more resistant to impact and scratches. |
|---------------------------------|------------------------------------------------------------------------------------------------------------------------------------------------------------------------------------------------------------------------------------------------------------------------------------------------------------------------------------------------|
| PHANTOM BASE - 20 mm            | The Phantom BASE sink's bottoms are specifically engineered to be coupled with sinks made out of slabs. The perimetric trough makes for a simple and perfect installation. This version of Phantom BASE is meant for slabs of 20mm thickness.                                                                                                  |
| PHANTOM BASE WITHOUT<br>WELDING | The steel bottom Phantom BASE solves the problem of water draining of slab sinks, because<br>the slope built into the moulded bottom ensures perfect draining. The radius and sloped profile<br>of Phantom BASE guarantee great practicality and hygiene in everyday cleaning.                                                                 |
| High thickness                  | 1mm thick steel. A significant thickness, which guarantees the maximum sturdiness and durability.                                                                                                                                                                                                                                              |
| Perimetral overflow             | The overflow is always a security on the Foster sinks that prevents the overflow of water in case of oversights. The perimeter drain solution improves aesthetics thanks to its square and essential shape.                                                                                                                                    |