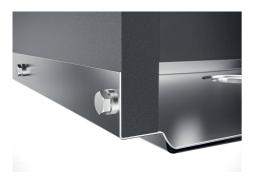

steel. A significant thickness, which guarantees the maximum sturdiness and durability.                                                                                                                                                                                                                                              |
| Perimetral overflow             | The overflow is always a security on the Foster sinks that prevents the overflow of water in case of oversights. The perimeter drain solution improves aesthetics thanks to its square and essential shape.                                                                                                                                    |

### **TECHNICAL DATA**







## DETTAGLIO PER TROPPO PIENO / OVERFLOW DETAILS

### GALLERY









### **OPTIONAL ACCESSORIES**



Black grid 8100 651



**Cestello inox** 8612 000



HDPE Chopping board 8657 001



Stainless steel plate rack 8100 201



**White bowl** 8153 100

#### **RECOMMENDED PAIRINGS**





Cooker hob Milanello Gun Metal 5F 7682 006

Mixer Tap Omega Plus Gun Metal 8498 856

### **OPTIONAL AUTOMATIC WASTE FITTINGS**



Automatic waste fitting 8407 100



Automatic waste fitting 8407 000



Gun Metal automatic waste fitting -PG 8407 110



8407 108



Space automatic waste fitting - PA Space Light automatic waste fitting - PL 8407 117



Space Push automatic waste fitting - PP 8407 116