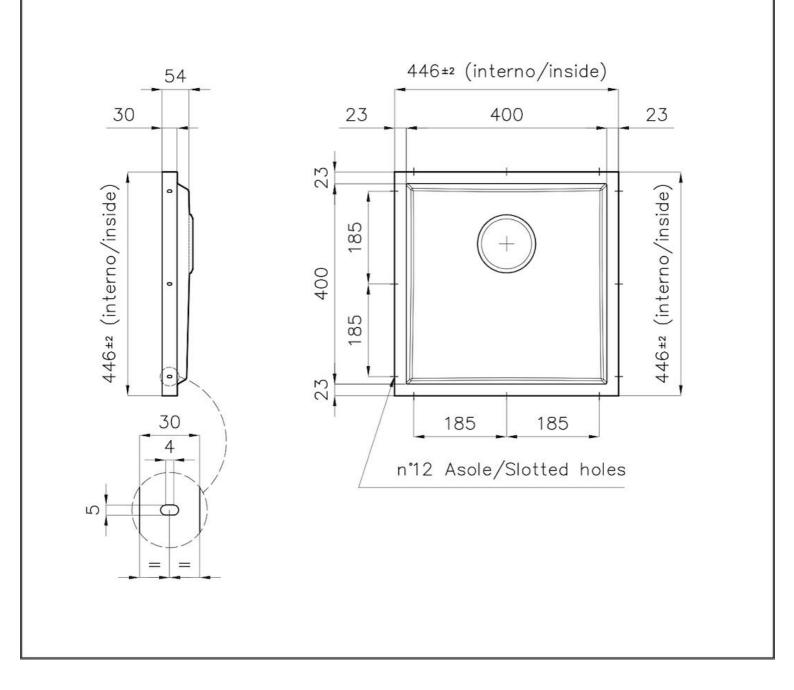

### DETAILS

(

| Material          | AISI 304 stainless steel                                                                                 |
|-------------------|----------------------------------------------------------------------------------------------------------|
| Texture           | Foster brushed                                                                                           |
| Finish            | PVD                                                                                                      |
| Coloring          | Gun Metal                                                                                                |
| Dimensions        | 446 x 446 mm                                                                                             |
| Number of bowls   | 1 bowl                                                                                                   |
| Bowl dimension    | 406 x 406 mm                                                                                             |
| Built-in hole     | View technical data sheet                                                                                |
| Standard fittings | Drain, Foster overflow and universal corrugated pipe (for installing different overflows), Boxed packing |

| Waste fitting | 3,5" drain             |
|---------------|------------------------|
| Notes:        | For 20 mm thick sheets |
|               |                        |

### **TECHNICAL DATA**