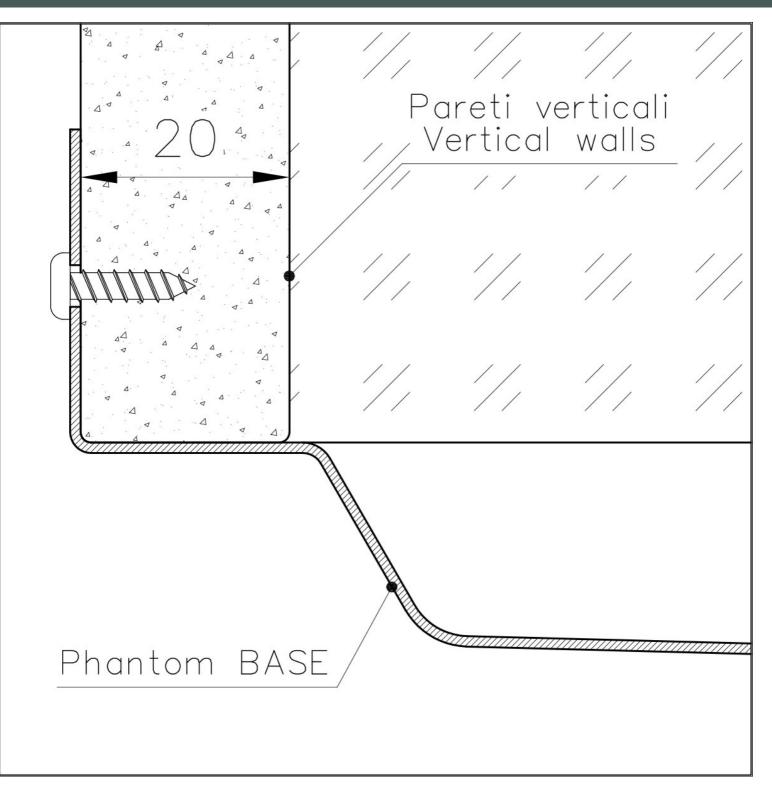

## DETTAGLIO PER TROPPO PIENO / OVERFLOW DETAILS

### FEATURES

| Gun Metal                       | The Gun Metal finish is obtained by treating steel with a physical process called PVD (Phisical Vacuum Deposition) which deposits particles of noble metals on the surface. The result is a unique and refined aesthetic effect, and an improvement of the mechanical properties of the steel which is more resistant to impact and scratches. |
|---------------------------------|------------------------------------------------------------------------------------------------------------------------------------------------------------------------------------------------------------------------------------------------------------------------------------------------------------------------------------------------|
| PHANTOM BASE - 20 mm            | The Phantom BASE sink's bottoms are specifically engineered to be coupled with sinks made out of slabs. The perimetric trough makes for a simple and perfect installation. This version of Phantom BASE is meant for slabs of 20mm thickness.                                                                                                  |
| PHANTOM BASE WITHOUT<br>WELDING | The steel bottom Phantom BASE solves the problem of water draining of slab sinks, because<br>the slope built into the moulded bottom ensures perfect draining. The radius and sloped profile<br>of Phantom BASE guarantee great practicality and hygiene in everyday cleaning.                                                                 |
| High thickness                  | 1mm thick steel. A significant thickness, which guarantees the maximum sturdiness and durability.                                                                                                                                                                                                                                              |
| Perimetral overflow             | The overflow is always a security on the Foster sinks that prevents the overflow of water in case of oversights. The perimeter drain solution improves aesthetics thanks to its square and essential shape.                                                                                                                                    |