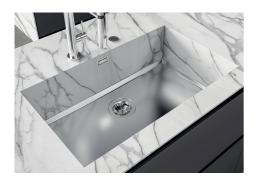

thick steel. A significant thickness, which guarantees the maximum sturdiness and durability.                                                                                                                                                                                                                                              |
| Perimetral overflow             | The overflow is always a security on the Foster sinks that prevents the overflow of water in case of oversights. The perimeter drain solution improves aesthetics thanks to its square and essential shape.                                                                                                                                    |

### **TECHNICAL DATA**







## DETTAGLIO PER TROPPO PIENO / OVERFLOW DETAILS

### GALLERY









### **OPTIONAL ACCESSORIES**



Black grid 8100 651



**Cestello inox** 8612 000



HDPE Chopping board 8657 001



Stainless steel plate rack 8100 201



**White bowl** 8153 100

#### **RECOMMENDED PAIRINGS**





Cooker hob Milanello Gun Metal 5F 7682 006

Mixer Tap Omega Plus Gun Metal 8498 856

### **OPTIONAL AUTOMATIC WASTE FITTINGS**



Automatic waste fitting 8407 100



Automatic waste fitting 8407 000



Gun Metal automatic waste fitting -PG 8407 110



8407 108



Space automatic waste fitting - PA Space Light automatic waste fitting - PL 8407 117



Space Push automatic waste fitting - PP 8407 116